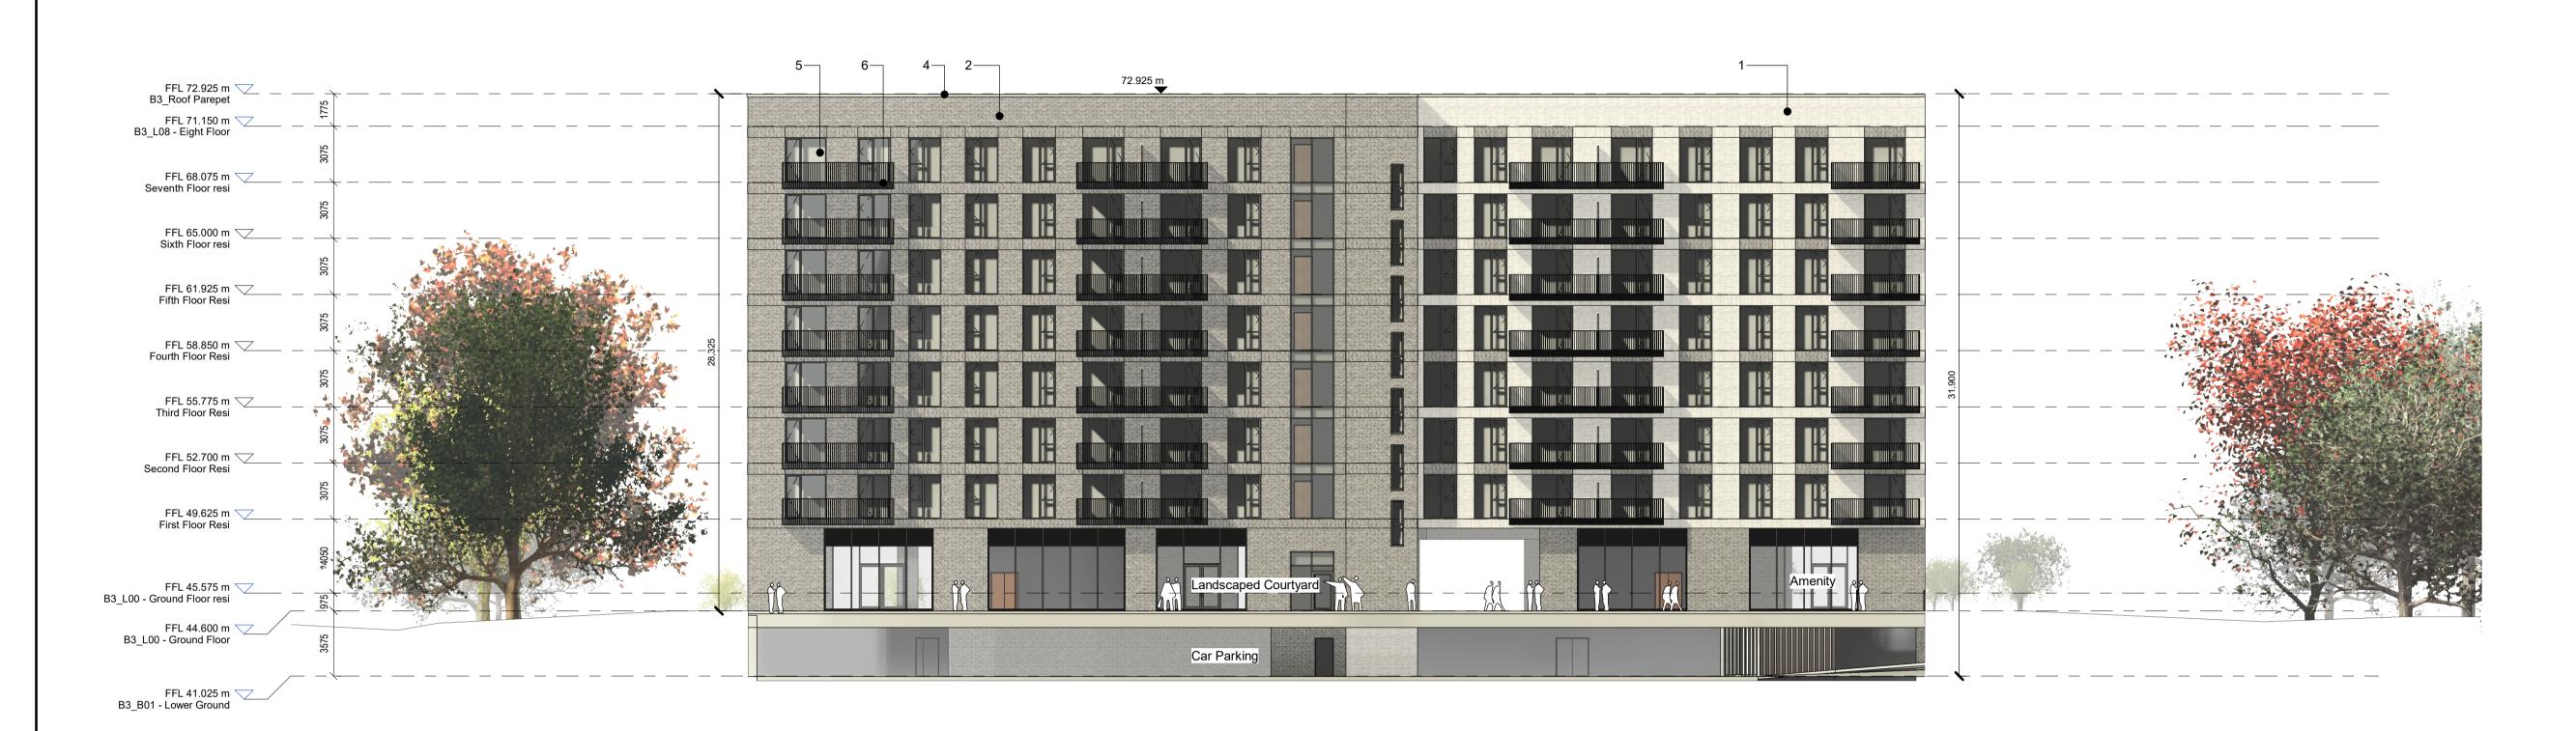

East Courtyard Elevation 1:200

West Courtyard Elevation 1 : 200

- Do not scale from this drawing. Use figured dimensions in all cases.
- Verify dimensions on site and report any discrepancies to the Architect - This drawing to be read in conjunction with the Architect's Specification.
- © This drawing is copyright and may only be reproduced with the Architect's permission.

Drawing Notes: Material Legend 01 SELECTED BUFF BRICK 02 SELECTED DARK BRICK **03** SELECTED RED BRICK **04** SELECTED METAL CAPPING **05** SELECTED BALCONY AND RAILING **06** SELECTED DOORS AND WINDOWS P3-S-1 Sept 2024 KP Part 10 Planning Application

Rev. Date Drwn Details of Issue / Revision Issues & Revisions reddy architecture +urbanism T: +353 (0)1 498 7000 Dartry Road W: www.reddyarchitecture.com Dublin 6, D06 Y0E3 E: info@reddyarchitecture.com Dún Laoghaire–Rathdown County Council Land Development Agency Proposed Part 10 Residential Development,
Dundrum Central Development,
Dundrum Road,
Dublin14 Drawing Title:
Block 03, GA Elevations 03 A1\_ Landscape 1:200 Issue Date: Sept 2024 R. Quinn K. Potocka Status Purpose of Issue Part Part 10 Planning Application Project - System - Spatial Zone - Level - Type - Originator - Role - Number Revision DCD-02-B03-ZZZ-DR-RAU-AR-2303