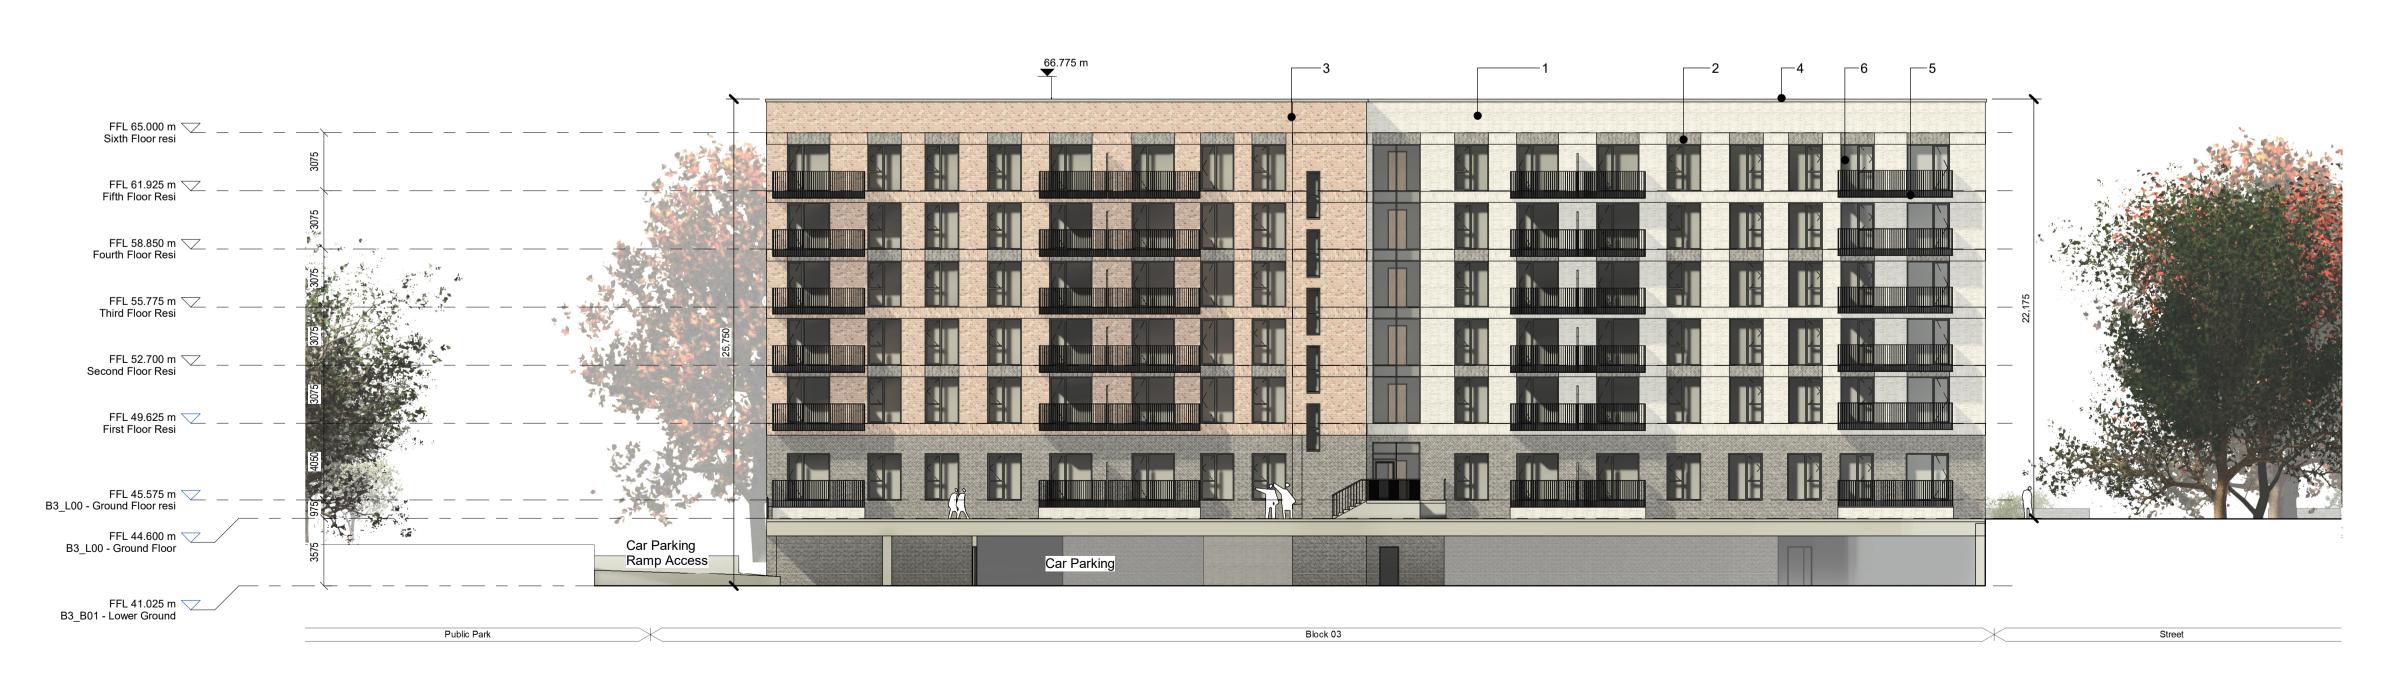

East Courtyard Elevation 1:200

West Courtyard Elevation 1 : 200

- Do not scale from this drawing. Use figured dimensions in all cases.
- Verify dimensions on site and report any discrepancies to the Architect - This drawing to be read in conjunction with the Architect's Specification.
- © This drawing is copyright and may only be reproduced with the Architect's permission.

Drawing Notes: Material Legend 01 SELECTED BUFF BRICK 02 SELECTED DARK BRICK **03** SELECTED RED BRICK **04** SELECTED METAL CAPPING **05** SELECTED BALCONY AND RAILING **06** SELECTED DOORS AND WINDOWS P3-S-1 Sept 2024 KP Part 10 Planning Application

Rev. Date Drwn Details of Issue / Revision Issues & Revisions reddy architecture +urbanism T: +353 (0)1 498 7000 Dartry Road W: www.reddyarchitecture.com Dublin 6, D06 Y0E3 E: info@reddyarchitecture.com Dún Laoghaire–Rathdown County Council Land Development Agency Proposed Part 10 Residential Development,
Dundrum Central Development,
Dundrum Road,
Dublin14 Drawing Title:
Block 03, GA Elevations 03 A1\_ Landscape 1:200 Issue Date: Sept 2024 R. Quinn K. Potocka Status Purpose of Issue Part Part 10 Planning Application Project - System - Spatial Zone - Level - Type - Originator - Role - Number Revision DCD-02-B03-ZZZ-DR-RAU-AR-2303